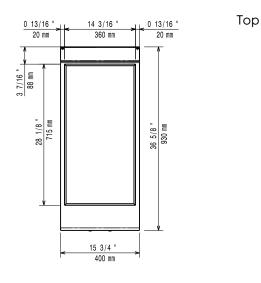

### **Key Information:**

External dimensions, Width: 400 mm External dimensions, Depth: 930 mm External dimensions, Height: 250 mm Net weight: 60 kg Shipping weight: 59 kg Shipping height: 540 mm Shipping width: 460 mm Shipping depth: 1020 mm 0.25 m<sup>3</sup> Shipping volume: EH92S Certification group: