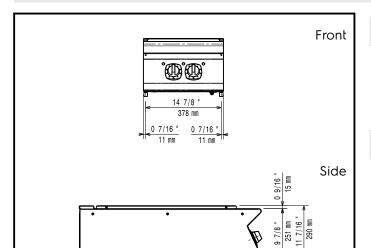

# Modular Cooking Range Line 900XP Half Module Electric Hob Cooking Top

27 7/8

EI = Electrical inlet (power)
EQ = Equipotential screw

3 1/4 "

15/16 " 24 mm

### **Key Information:**

External dimensions, Width: 400 mm External dimensions, Depth: 930 mm External dimensions, Height: 250 mm Net weight: 60 kg Shipping weight: 59 kg Shipping height: 540 mm Shipping width: 460 mm Shipping depth: 1020 mm 0.25 m<sup>3</sup> Shipping volume: EH92S Certification group: