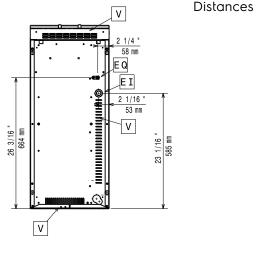

# Modular Cooking Range Line 900XP Half Module Electric Hob Cooking Top

27 7/8

EI = Electrical inlet (power)
EQ = Equipotential screw

3 1/4 "

15/16 " 24 mm