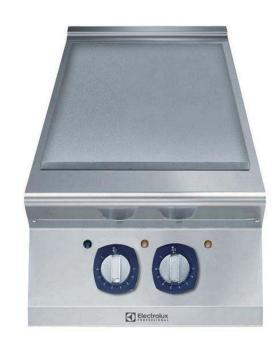

Half module electric Hob with mild steel Top

### Item No.

Large cooking surface with 2 independently controlled cooking zones. Large flat cooking surface made of mild steel, permits the use of a number of various sized pots and pans, all easily moved across the surface without lifting. Exterior panels in stainless steel. Worktop in 20/10, stainless steel. Right angled side edges eliminate gaps and possible dirt traps between units.

### **Main Features**

- Hob top made of mild steel, smooth and easy to clean.
- 2 cooking zones independently controlled.
- Heating via armoured elements.
- Setting different temperature zones provides a temperature gradient over the plate for different cooking needs.
- Various sizes of pans can be used at the same time due to large surface area with no intermediate sectors.
- Pans can easily be moved from one area to another without lifting.
- All major compartments located in front of unit for ease of maintenance.
- IPX5 water resistance certification.
- The special design of the control knob system guarantees against water infiltration.
- Suitable for countertop installation.

### Construction

- Unit is 930 mm deep to give a larger working surface area.
- All exterior panels in Stainless Steel with Scotch Brite finishing.
- Model has right-angled side edges to allow flush fitting joints between units, eliminating gaps and possible dirt traps.